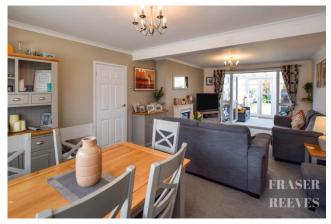

The property incorporates entrance hallway, living room, conservatory, kitchen and w.c to the ground floor, with three bedrooms, a family bathroom and w.c to the first floor.

This family home also includes a long and spacious sunny rear garden, ideal for outside family activities and entertaining with friends.