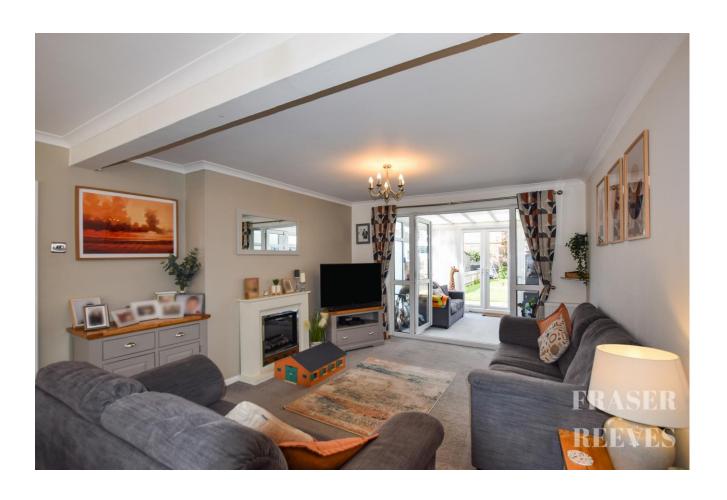

The property incorporates entrance hallway, living room, conservatory, kitchen and w.c to the ground floor, with three bedrooms, a family bathroom and w.c to the first floor.

This family home also includes a long and spacious sunny rear garden, ideal for outside family activities and entertaining with friends.