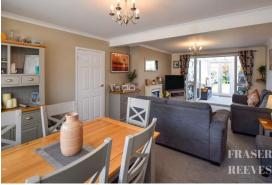

The property incorporates entrance hallway, living room, conservatory, kitchen and w.c to the ground floor, with three bedrooms, a family bathroom and w.c to the first floor.

This family home also includes a long and spacious sunny rear garden, ideal for outside family activities and entertaining with friends.