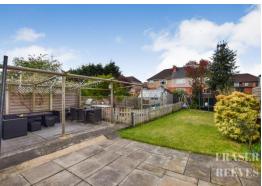

The property incorporates entrance hallway, living room, conservatory, kitchen and w.c to the ground floor, with three bedrooms, a family bathroom and w.c to the first floor.

This family home also includes a long and spacious sunny rear garden, ideal for outside family activities and entertaining with friends.