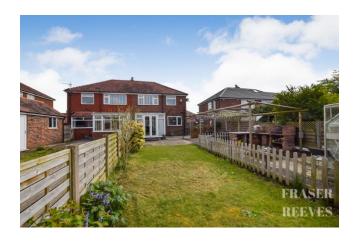

The property is approached via a private driveway, allowing parking for 1-2 cars, with a double gate to the rear of the property. There is an attractively lawned front garden, separated from the pavement by a traditional low brick wall.

The property incorporates entrance hallway, living room, conservatory, kitchen and w.c to the ground floor, with three bedrooms, a family bathroom and w.c to the first floor.

This family home also includes a long and spacious sunny rear garden, ideal for outside family activities and entertaining with friends.